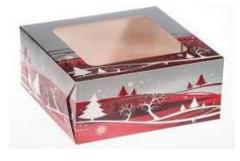

## CAKE BOXES

| 1x100 | White Cake Box with Window *Case*           | 8x8x4"   | €31.20 |
|-------|---------------------------------------------|----------|--------|
| 1     | White Cake Box with Window *Each*           | 8x8x4"   | €0.45  |
| 1     | <b>Christmas Print Cake Box with Window</b> | 8x8x5"   | €0.85  |
| 1     | <b>Christmas Print Cake Box with Window</b> | 10x10x5" | €1.35  |
| 1     | <b>Christmas Print Cake Box with Window</b> | 10x10x6" | €1.35  |