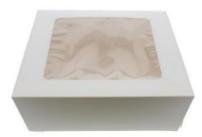

## CAKE BOXES

| 1x100 | White Cake Box with Window *Case*           | 8x8x4"   | €31.20 |
|-------|---------------------------------------------|----------|--------|
| 1     | White Cake Box with Window *Each*           | 8x8x4"   | €0.45  |
| 1     | <b>Christmas Print Cake Box with Window</b> | 8x8x5"   | €0.85  |
| 1     | <b>Christmas Print Cake Box with Window</b> | 10x10x5" | €1.35  |
| 1     | <b>Christmas Print Cake Box with Window</b> | 10x10x6" | €1.35  |