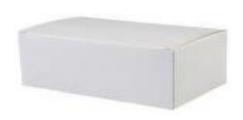

## LOG & CAKE BOXES

| 1x250 | Christmas Mince Pie Box with Window *Case*    | (Fits 6 Pies) | €94.99 |
|-------|-----------------------------------------------|---------------|--------|
| 1     | Christmas Mince Pie Box with Window *Each*    | (Fits 6 Pies) | €0.45  |
| 1x200 | Due Nov: Christmas Log Box with Window *Case* | 8x4x4"        | €86.99 |
| 1     | Due Nov: Christmas Log Box with Window *Each* | 8x4x4"        | €0.45  |
| 1x250 | White Plain Log Box *Case*                    | 8x4x4"        | €47.45 |
| 1     | White Plain Log Box *Each*                    | 8x4x4"        | €0.30  |