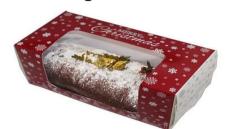

## LOG & CAKE BOXES

| 1x250 | Christmas Mince Pie Box with Window *Case*    | (Fits 6 Pies) | €94.99 |
|-------|-----------------------------------------------|---------------|--------|
| 1     | Christmas Mince Pie Box with Window *Each*    | (Fits 6 Pies) | €0.45  |
| 1x200 | Due Nov: Christmas Log Box with Window *Case* | 8x4x4"        | €86.99 |
| 1     | Due Nov: Christmas Log Box with Window *Each* | 8x4x4"        | €0.45  |
| 1x250 | White Plain Log Box *Case*                    | 8x4x4"        | €47.45 |
| 1     | White Plain Log Box *Each*                    | 8x4x4"        | €0.30  |